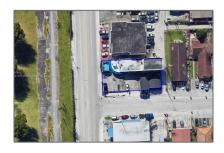

# Commercial Land

- 2692 Palm Ave, Hialeah, Florida 33010

## Address Map

| Country:       | US                   |  |
|----------------|----------------------|--|
| State:         | FL                   |  |
| County:        | Miami-Dade County    |  |
| City:          | Hialeah              |  |
| Zipcode:       | 33010                |  |
| Street:        | 2692 Palm Ave        |  |
| Street Number: | 2692                 |  |
| Building Name: | HIALEAH 11TH<br>ADDN |  |
| Floor Number:  | 0                    |  |
| Longitude:     | W81° 43' 3.2"        |  |
| Latitude:      | N25° 50' 46.6"       |  |
| Parcel Number: | 04-31-07-004-0290    |  |