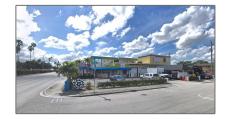

# Commercial Land

- 2692 Palm Ave, Hialeah, Florida 33010

## Address Map

| Country:       | US                   |  |
|----------------|----------------------|--|
| State:         | FL                   |  |
| County:        | Miami-Dade County    |  |
| City:          | Hialeah              |  |
| Zipcode:       | 33010                |  |
| Street:        | 2692 Palm Ave        |  |
| Street Number: | 2692                 |  |
| Building Name: | HIALEAH 11TH<br>ADDN |  |
| Floor Number:  | 0                    |  |
| Longitude:     | W81° 43' 3.2"        |  |
| Latitude:      | N25° 50' 46.6"       |  |
| Parcel Number: | 04-31-07-004-0290    |  |