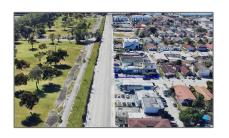

# Commercial Land

- 2692 Palm Ave, Hialeah, Florida 33010

## Address Map

| Country:       | US                   |  |
|----------------|----------------------|--|
| State:         | FL                   |  |
| County:        | Miami-Dade County    |  |
| City:          | Hialeah              |  |
| Zipcode:       | 33010                |  |
| Street:        | 2692 Palm Ave        |  |
| Street Number: | 2692                 |  |
| Building Name: | HIALEAH 11TH<br>ADDN |  |
| Floor Number:  | 0                    |  |
| Longitude:     | W81° 43' 3.2"        |  |
| Latitude:      | N25° 50' 46.6"       |  |
| Parcel Number: | 04-31-07-004-0290    |  |