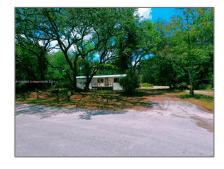

# Commercial Land

- 4300 SW 194th Ave, Ocala, Florida 34432

#### **Basic Details**

**Commercial Land** Property Type: Listing Type: For Sale Listing ID: A11612057 \$280,000 Price: Lot Area: 2.49 Acre