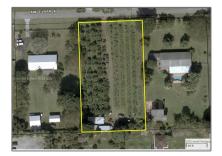

# **Commercial Land**

- 19450 SW 214th St, Miami, Florida 33187

### **Basic Details**

| Property Type: | <b>Commercial Land</b> |
|----------------|------------------------|
| Listing Type:  | For Sale               |
| Listing ID:    | A11611980              |
| Price:         | \$680,000              |
| Lot Area:      | 1.26 Acre              |

## Address Map

| Country:                   | US                |  |
|----------------------------|-------------------|--|
| State:                     | FL                |  |
| County:                    | Miami-Dade County |  |
| City:                      | Miami             |  |
| Zipcode:                   | 33187             |  |
| Street:                    | 19450 SW 214th St |  |
| Street Number:             | 19450             |  |
| Floor Number:              | 0                 |  |
| Longitude:                 | W81° 29' 30.5''   |  |
| Latitude:                  | N25° 33' 56.7''   |  |
| Parcel Number:             | 30-68-11-000-3420 |  |
| Zoning:                    | 8900              |  |
| √ Street pre<br>Direction: | Sw                |  |
|                            |                   |  |