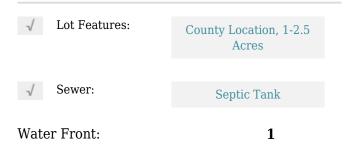

### **Basic Details**

| Property Type: | <b>Commercial Land</b> |
|----------------|------------------------|
| Listing Type:  | For Sale               |
| Listing ID:    | A11611980              |
| Price:         | \$680,000              |
| Lot Area:      | 1.26 Acre              |

#### Features