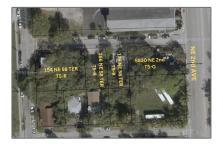

# Commercial Land

- 5830 NE 2nd Ave, Miami, Florida 33137

### Address Map

| Country:       | US                |  |
|----------------|-------------------|--|
| State:         | FL                |  |
| County:        | Miami-Dade County |  |
| City:          | Miami             |  |
| Zipcode:       | 33137             |  |
| Street:        | 5830 NE 2nd Ave   |  |
| Street Number: | 5830              |  |

| Building Name:             | DIXIE HIGHWAY<br>TRACK |  |
|----------------------------|------------------------|--|
| Floor Number:              | 0                      |  |
| Longitude:                 | W81° 48' 29.6"         |  |
| Latitude:                  | N25° 49' 44.4''        |  |
| Parcel Number:             | 01-31-13-065-1700      |  |
| Zoning:                    | 6101                   |  |
| √ Street pre<br>Direction: | Ne                     |  |