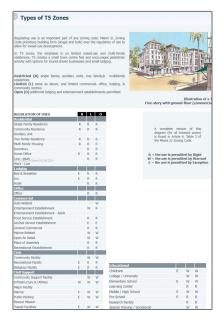

| Building Name:             | DIXIE HIGHWAY<br>TRACK |  |
|----------------------------|------------------------|--|
| Floor Number:              | 0                      |  |
| Longitude:                 | W81° 48' 29.6"         |  |
| Latitude:                  | N25° 49' 44.4''        |  |
| Parcel Number:             | 01-31-13-065-1700      |  |
| Zoning:                    | 6101                   |  |
| √ Street pre<br>Direction: | Ne                     |  |