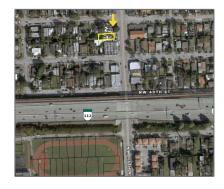

# Commercial Land

- 4120 NW 17th Ave, Miami, Florida 33142

### Address Map

| Country:       | US                |  |
|----------------|-------------------|--|
| State:         | FL                |  |
| County:        | Miami-Dade County |  |
| City:          | Miami             |  |
| Zipcode:       | 33142             |  |
| Street:        | 4120 NW 17th Ave  |  |
| Street Number: | 4120              |  |

Building Name: ALLAPATTAH SCH

**SUB** 

Floor Number: **0** 

Longitude: **W81° 46' 32.1''** 

Latitude: **N25° 48' 49''** 

Parcel Number: **01-31-22-035-0290** 

Zoning: **6101** 

Street pre Direction:

Nw

\_