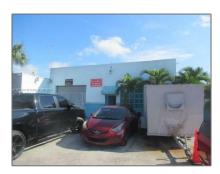

## Commercial Sale

- 834 NW 10th Ter, Fort Lauderdale, Florida 33311

## **Basic Details**

| Property Type:        | Commercial Sale                 |
|-----------------------|---------------------------------|
| Property Sub<br>Type: | Industrial                      |
| Listing Type:         | For Sale                        |
| Listing ID:           | A11610343                       |
| Price:                | \$1,500,000                     |
| Year Built:           | 1969                            |
| Built up area:        | 4,577 Sqft                      |
| √ Type of Business    | Industrial, Heavy Manufacturing |