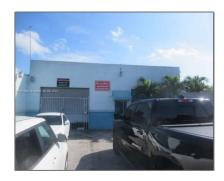

## Commercial Sale

- 834 NW 10th Ter, Fort Lauderdale, Florida 33311

## **Basic Details**

| Property Type:        | Commercial Sale                 |
|-----------------------|---------------------------------|
| Property Sub<br>Type: | Industrial                      |
| Listing Type:         | For Sale                        |
| Listing ID:           | A11610343                       |
| Price:                | \$1,500,000                     |
| Year Built:           | 1969                            |
| Built up area:        | 4,577 Sqft                      |
| √ Type of Business    | Industrial, Heavy Manufacturing |

## Address Map

| Country:       | US                    |  |
|----------------|-----------------------|--|
| State:         | FL                    |  |
| County:        | <b>Broward County</b> |  |
| City:          | Fort Lauderdale       |  |
| Zipcode:       | 33311                 |  |
| Street:        | 834 NW 10th Ter       |  |
| Street Number: | 834                   |  |
| Floor Number:  | 0                     |  |