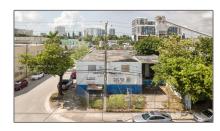

## Commercial Sale

- 1500 NW 22nd St, Miami, Florida 33142

## **Basic Details**

Property Type: Commercial Sale

Property Sub Industrial Type:

Listing Type: For Sale

Listing ID: A11608263

Price: \$2,500,000

Year Built: 1955

Built up area: 5,600 Sqft

Warehouse Space