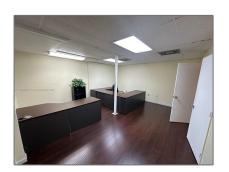

## **Basic Details**

| Property Type:        | <b>Commercial Sale</b>         |
|-----------------------|--------------------------------|
| Property Sub<br>Type: | Flex Space                     |
| Listing Type:         | For Sale                       |
| Listing ID:           | A11609683                      |
| Price:                | \$449,000                      |
| Year Built:           | 1987                           |
| Built up area:        | 1,257 Sqft                     |
| √ Type of Business    | Office Space, Office/warehouse |