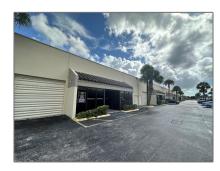

## Commercial Sale

- 6175 NW 167th St # G19, Hialeah, Florida 33015

## Address Map

| Country:       | US                         |  |
|----------------|----------------------------|--|
| State:         | FL                         |  |
| County:        | <b>Miami-Dade County</b>   |  |
| City:          | Hialeah                    |  |
| Zipcode:       | 33015                      |  |
| Street:        | 6175 NW 167th St<br># G19  |  |
| Street Number: | 6175                       |  |
| Building Name: | Commercial Center<br>Miami |  |