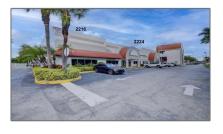

## Commercial Sale

- 2224 NW 87th Ave, Doral, Florida 33172







\_

Features



## **Basic Details**

| Property Type:                 | <b>Commercial Sale</b>          |
|--------------------------------|---------------------------------|
| Property Sub<br>Type:          | Flex Space                      |
| Listing Type:                  | For Sale                        |
| Listing ID:                    | A11608359                       |
| Price:                         | \$26                            |
| Year Built:                    | 1997                            |
| Built up area:                 | 70,249 Sqft                     |
| $\checkmark$ Type of Business: | Office/warehouse<br>Combination |
|                                |                                 |

| √ Heating System:          | Central Electric                    |