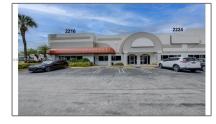

## Commercial Sale

- 2224 NW 87th Ave, Doral, Florida 33172







\_

Features



## **Basic Details**

| Property Type:                 | <b>Commercial Sale</b>          |
|--------------------------------|---------------------------------|
| Property Sub<br>Type:          | Flex Space                      |
| Listing Type:                  | For Sale                        |
| Listing ID:                    | A11608359                       |
| Price:                         | \$26                            |
| Year Built:                    | 1997                            |
| Built up area:                 | 70,249 Sqft                     |
| $\checkmark$ Type of Business: | Office/warehouse<br>Combination |
|                                |                                 |

| √ Heating System:          | Central Electric                    |  |
|------------