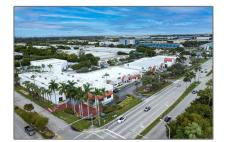

## Commercial Sale

- 2224 NW 87th Ave, Doral, Florida 33172







\_

Features



## **Basic Details**

| Property Type:                 | <b>Commercial Sale</b>          |
|--------------------------------|---------------------------------|
| Property Sub<br>Type:          | Flex Space                      |
| Listing Type:                  | For Sale                        |
| Listing ID:                    | A11608359                       |
| Price:                         | \$26                            |
| Year Built:                    | 1997                            |
| Built up area:                 | 70,249 Sqft                     |
| $\checkmark$ Type of Business: | Office/warehouse<br>Combination |
|                                |                                 |

| √ Heating System:          | Central Electric