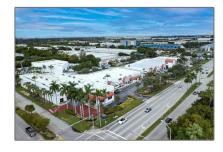

# Commercial Sale

- 2216 NW 87th Ave, Doral, Florida 33172

### Address Map

| Country:       | US                |  |
|----------------|-------------------|--|
| State:         | FL                |  |
| County:        | Miami-Dade County |  |
| City:          | Doral             |  |
| Zipcode:       | 33172             |  |
| Street:        | 2216 NW 87th Ave  |  |
| Street Number: | 2216              |  |
| Floor Number:  | 0                 |  |
| Longitude:     | W81° 39' 44.6''   |  |
|                |                   |  |