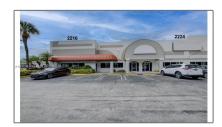

# Commercial Sale

- 2216 NW 87th Ave, Doral, Florida 33172

### Address Map

| Country:       | US                |  |
|----------------|-------------------|--|
| State:         | FL                |  |
| County:        | Miami-Dade County |  |
| City:          | Doral             |  |
| Zipcode:       | 33172             |  |
| Street:        | 2216 NW 87th Ave  |  |
| Street Number: | 2216              |  |
| Floor Number:  | 0                 |  |
| Longitude:     | W81° 39' 44.6''   |  |
|                |                   |  |