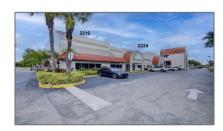

# Commercial Sale

- 2216 NW 87th Ave, Doral, Florida 33172

### Address Map

| Country:       | US                |  |
|----------------|-------------------|--|
| State:         | FL                |  |
| County:        | Miami-Dade County |  |
| City:          | Doral             |  |
| Zipcode:       | 33172             |  |
| Street:        | 2216 NW 87th Ave  |  |
| Street Number: | 2216              |  |
| Floor Number:  | 0                 |  |
| Longitude:     | W81° 39' 44.6''   |  |
|                |                   |  |