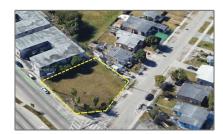

# Commercial Land

- 22 ave, Opa-Locka, Florida 33054

### Address Map

| Country:       | US                              |  |
|----------------|---------------------------------|--|
| State:         | FL                              |  |
| County:        | Miami-Dade County               |  |
| City:          | Opa-Locka                       |  |
| Zipcode:       | 33054                           |  |
| Street:        | 22 ave                          |  |
| Building Name: | MAGNOLIA<br>GARDENS<br>CONSOLID |  |
| Floor Number:  | 0                               |  |
| Longitude:     | W81° 45' 52.5"                  |  |
| Latitude:      | N25° 53' 50.2"                  |  |
| Parcel Number: | 08-21-22-005-1240               |  |
| Zoning:        | 6600                            |  |