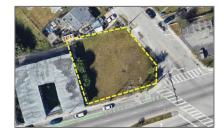

# Commercial Land

- 22 ave, Opa-Locka, Florida 33054

### Address Map

| Country:       | US                              |  |
|----------------|---------------------------------|--|
| State:         | FL                              |  |
| County:        | Miami-Dade County               |  |
| City:          | Opa-Locka                       |  |
| Zipcode:       | 33054                           |  |
| Street:        | 22 ave                          |  |
| Building Name: | MAGNOLIA<br>GARDENS<br>CONSOLID |  |
| Floor Number:  | 0                               |  |
| Longitude:     | W81° 45' 52.5"                  |  |
| Latitude:      | N25° 53' 50.2"                  |  |
| Parcel Number: | 08-21-22-005-1240               |  |
| Zoning:        | 6600                            |  |