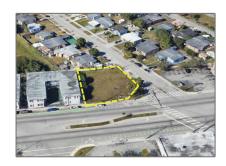

# Commercial Land

- 22 ave, Opa-Locka, Florida 33054

### Address Map

| Country:       | US                              |  |
|----------------|---------------------------------|--|
| State:         | FL                              |  |
| County:        | Miami-Dade County               |  |
| City:          | Opa-Locka                       |  |
| Zipcode:       | 33054                           |  |
| Street:        | 22 ave                          |  |
| Building Name: | MAGNOLIA<br>GARDENS<br>CONSOLID |  |
| Floor Number:  | 0                               |  |
| Longitude:     | W81° 45' 52.5"                  |  |
| Latitude:      | N25° 53' 50.2"                  |  |
| Parcel Number: | 08-21-22-005-1240               |  |
| Zoning:        | 6600                            |  |