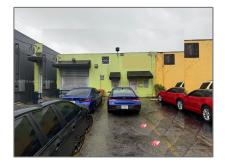

## Commercial Sale

- 1680 W 33rd Pl # 1680, Hialeah, Florida 33012

## Address Map

Country: US

State: FL

County: Miami-Dade County

City: Hialeah

Zipcode: **33012** 

Street: **1680 W 33rd Pl #** 

1680

Street Number: 1680

Floor Number: **0** 

Longitude: **W81° 41' 2.2''** 

| Latitude:      |                          | N25° 51' 6.7"     |      |  |
|----------------|--------------------------|-------------------|------|--|
| Unit Number:   |                          | 1680              |      |  |
| Parcel Number: |                          | 04-30-11-047-0010 |      |  |
| Zoning:        |                          |                   | 7100 |  |
| $\sqrt{}$      | Street pre<br>Direction: |                   | W    |  |