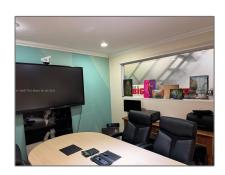

## **Features**

√ Security: Smoke Detector(s)

√ Flooring: Concrete

Water Front: 1