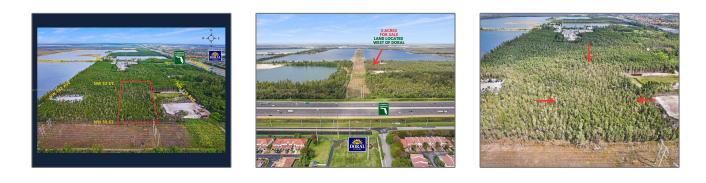

## **Commercial Land**

- Address not available!

## Features

| Property Type:        | <b>Commercial Land</b> | $\checkmark$ Lot Features: | 2.5-5 Acres, County                                                     |
|-----------------------|------------------------|----------------------------|-------------------------------------------------------------------------|
| Property Sub<br>Type: | Agriculture            |                            | Location, Near Business<br>Park, Near Airport, Near<br>Industrial Park, |
| Listing Type:         | For Sale               |                            | Sandy/loam                                                              |
| Listing ID:           | A11606432              | Water Front:               | 1                                                                       |
| Price:                | \$2,999,000            |                            |                                                                         |
| Lot Area:             | 5 Acre                 |                            |                                                                         |