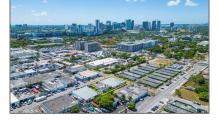

# **Commercial Land**

- 705 NW 8th Ave, Fort Lauderdale, Florida 33311

## Address Map

| Country:                   | US                    |  |
|----------------------------|-----------------------|--|
| State:                     | FL                    |  |
| County:                    | <b>Broward County</b> |  |
| City:                      | Fort Lauderdale       |  |
| Zipcode:                   | 33311                 |  |
| Street:                    | 705 NW 8th Ave        |  |
| Street Number:             | 705                   |  |
| Floor Number:              | 0                     |  |
| Longitude:                 | W81° 50' 49.9''       |  |
| Latitude:                  | N26° 7' 53.5''        |  |
| Parcel Number:             | 494234068330          |  |
| Zoning:                    | I                     |  |
| √ Street pre<br>Direction: | Nw                    |  |