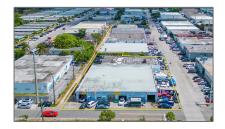

# **Commercial Land**

- 705 NW 8th Ave, Fort Lauderdale, Florida 33311

## Address Map

| Country:                   | US                    |  |
|----------------------------|-----------------------|--|
| State:                     | FL                    |  |
| County:                    | <b>Broward County</b> |  |
| City:                      | Fort Lauderdale       |  |
| Zipcode:                   | 33311                 |  |
| Street:                    | 705 NW 8th Ave        |  |
| Street Number:             | 705                   |  |
| Floor Number:              | 0                     |  |
| Longitude:                 | W81° 50' 49.9''       |  |
| Latitude:                  | N26° 7' 53.5''        |  |
| Parcel Number:             | 494234068330          |  |
| Zoning:                    | I                     |  |
| √ Street pre<br>Direction: | Nw                    |  |