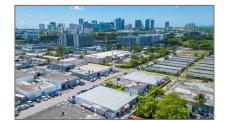

# **Commercial Land**

- 705 NW 8th Ave, Fort Lauderdale, Florida 33311

## Address Map

| Country:                   | US                    |  |
|----------------------------|-----------------------|--|
| State:                     | FL                    |  |
| County:                    | <b>Broward County</b> |  |
| City:                      | Fort Lauderdale       |  |
| Zipcode:                   | 33311                 |  |
| Street:                    | 705 NW 8th Ave        |  |
| Street Number:             | 705                   |  |
| Floor Number:              | 0                     |  |
| Longitude:                 | W81° 50' 49.9''       |  |
| Latitude:                  | N26° 7' 53.5''        |  |
| Parcel Number:             | 494234068330          |  |
| Zoning:                    | I                     |  |
| √ Street pre<br>Direction: | Nw                    |  |