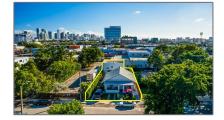

## **Commercial Sale**

- 550 NW 30th St, Miami, Florida 33127

-

## Address Map

| Country:       | US                |  |
|----------------|-------------------|--|
| State:         | FL                |  |
| County:        | Miami-Dade County |  |
| City:          | Miami             |  |
| Zipcode:       | 33127             |  |
| Street:        | 550 NW 30th St    |  |
| Street Number: | 550               |  |
| Floor Number:  | 0                 |  |
| Longitude:     | W81° 47' 44.1''   |  |
| Latitude:      | N25° 48' 15.6''   |  |