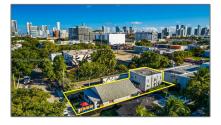

## **Commercial Sale**

- 550 NW 30th St, Miami, Florida 33127

-

## Address Map

| Country:       | US                |  |
|----------------|-------------------|--|
| State:         | FL                |  |
| County:        | Miami-Dade County |  |
| City:          | Miami             |  |
| Zipcode:       | 33127             |  |
| Street:        | 550 NW 30th St    |  |
| Street Number: | 550               |  |
| Floor Number:  | 0                 |  |
| Longitude:     | W81° 47' 44.1''   |  |
| Latitude:      | N25° 48' 15.6''   |  |