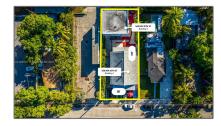

## **Commercial Sale**

- 550 NW 30th St, Miami, Florida 33127

-

## Address Map

| Country:       | US                |  |
|----------------|-------------------|--|
| State:         | FL                |  |
| County:        | Miami-Dade County |  |
| City:          | Miami             |  |
| Zipcode:       | 33127             |  |
| Street:        | 550 NW 30th St    |  |
| Street Number: | 550               |  |
| Floor Number:  | 0                 |  |
| Longitude:     | W81° 47' 44.1''   |  |
| Latitude:      | N25° 48' 15.6''   |  |