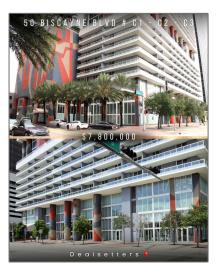

## **Commercial Sale**

- 50 E Biscayne Blvd, Miami, Florida 33132

## **Basic Details**

| Property Type:        | <b>Commercial Sale</b> |
|-----------------------|------------------------|
| Property Sub<br>Type: | Special Purpose        |
| Listing Type:         | For Sale               |
| Listing ID:           | A11603626              |
| Price:                | \$7,800,000            |
| Year Built:           | 2007                   |
| Built up area:        | 33,075 Sqft            |
| Type of Business      | Condominium            |
|                       |                        |