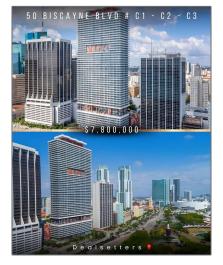

## **Commercial Sale**

- 50 E Biscayne Blvd, Miami, Florida 33132

## **Basic Details**

| Property Type:        | <b>Commercial Sale</b> |
|-----------------------|------------------------|
| Property Sub<br>Type: | Special Purpose        |
| Listing Type:         | For Sale               |
| Listing ID:           | A11603626              |
| Price:                | \$7,800,000            |
| Year Built:           | 2007                   |
| Built up area:        | 33,075 Sqft            |
| Type of Business      | Condominium            |
|                       |                        |