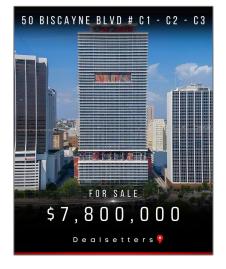

## **Commercial Sale**

- 50 E Biscayne Blvd, Miami, Florida 33132

## **Basic Details**

| Property Type:        | <b>Commercial Sale</b> |
|-----------------------|------------------------|
| Property Sub<br>Type: | Special Purpose        |
| Listing Type:         | For Sale               |
| Listing ID:           | A11603626              |
| Price:                | \$7,800,000            |
| Year Built:           | 2007                   |
| Built up area:        | 33,075 Sqft            |
| Type of Business      | Condominium            |
|                       |                        |