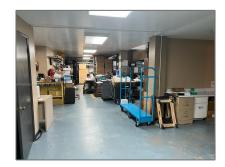

## Basic Details

| Property Type:        | <b>Commercial Sale</b>                                    |
|-----------------------|-----------------------------------------------------------|
| Property Sub<br>Type: | Flex Space                                                |
| Listing Type:         | For Sale                                                  |
| Listing ID:           | A11605334                                                 |
| Price:                | \$9,950                                                   |
| Year Built:           | 1985                                                      |
| Built up area:        | 4,950 Sqft                                                |
| √ Type of Business    | Office/warehouse Combination, Store/warehouse Combination |

## Features

| $\sqrt{}$ | Heating System: | Central Electric, Central<br>Building A/c, Central<br>Individual A/c |
|-----------|-----------------|----------------------------------------------------------------------|
|           |                 |                                                                      |
| $\sqrt{}$ | Cooling System: | Central Building A/c,<br>Central Individual A/c                      |
| ,         |                 |                                                                      |
| √         | Security:       | Security Guard, Other<br>Fire Protection, Security<br>System         |
|           |                 |                                                                      |
| √         | Roof Deck:      | Other                                                                |
|           |                 |                                                                      |
| $\sqrt{}$ | Parking:        | Common                                                               |
|           |                 |                                                                      |
| √         | Flooring:       | Concrete, Carpet                                                     |
|           |                 |                                                                      |
| √         | Lot Features:   | Shopping Center                                                      |
|           | _               |                                                                      |
| √         | Sewer:          | Public Sanitation                                                    |
|           |                 |                                                                      |
| Wate      | r Front:        | 1                                                                    |