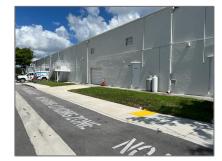

## Commercial Sale

- Address not available!

## Basic Details

| Property Type:        | <b>Commercial Sale</b>                                    |
|-----------------------|-----------------------------------------------------------|
| Property Sub<br>Type: | Flex Space                                                |
| Listing Type:         | For Sale                                                  |
| Listing ID:           | A11605334                                                 |
| Price:                | \$9,950                                                   |
| Year Built:           | 1985                                                      |
| Built up area:        | 4,950 Sqft                                                |
| √ Type of Business    | Office/warehouse Combination, Store/warehouse Combination |