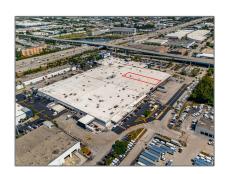

## **Basic Details**

Property Type: Commercial Sale

Property Sub Industrial Type:

Listing Type: For Sale

Listing ID: A11604726

Price: \$20

Year Built: 1969

Built up area: 26,477 Sqft

## Address Map

Type of Business:

US Country: State: FL**Miami-Dade County** County: City: **Doral** Zipcode: 33122 Street: 7500 NW 25th St # **13** Street Number: **7500** Floor Number: 0 Longitude: W81° 40' 49.5"