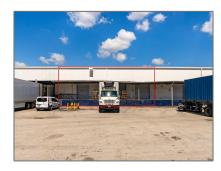

## Commercial Sale

- 7500 NW 25th St # 13, Doral, Florida 33122









## **Basic Details**

Property Type: Commercial Sale

Property Sub Industrial Type:

Listing Type: For Sale

Listing ID: A11604726

Price: \$20

Year Built: 1969

Built up area: 26,477 Sqft

Warehouse Space

## **Features**

√ Security: Smoke Alarm

√ Parking: Common

√ Lot Features: Commercial Park

Water Front: 1

## Address Map

Type of Business:

US Country: State: FL**Miami-Dade County** County: City: **Doral** Zipcode: 33122 Street: 7500 NW 25th St # **13** Street Number: **7500** Floor Number: 0 Longitude: W81° 40' 49.5"

| Latitude:               | N25° 47' 46.9''   |  |
|-------------------------|-------------------|--|
| Unit Number:            | 13                |  |
| Parcel Number:          | 30-30-35-016-0110 |  |
| Zoning:                 | 7300              |  |
| √ St