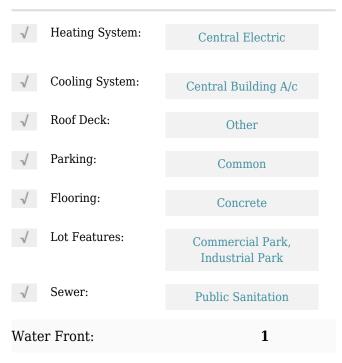

## **Business Opportunity**

- 1631 W 38th Pl, Hialeah, Florida 33012









## **Basic Details**

| Property Type:      | Business<br>Opportunity |  |  |
|---------------------|-------------------------|--|--|
| Listing Type:       | For Sale                |  |  |
| Listing ID:         | A11604246               |  |  |
| Price:              | \$150,126               |  |  |
| Year Built:         | 1980                    |  |  |
| √ Type of Business: | Business, Manufacturing |  |  |

## Features



## Address Map

| Country: | US                |  |
|----------|-------------------|--|
| State:   | FL                |  |
| County:  | Miami-Dade County |  |
| City:    | Hialeah           |  |
| Zipcode: | 33012             |  |

| Street:                    | 1631 W 38th Pl                                                                                                                                                                                                                 |  |
|----------------------------|--------------------------------------------------------------------------------------------------------------------------------------------------------------------------------------------------------------------------------|--|
| Street Number:             | 1631