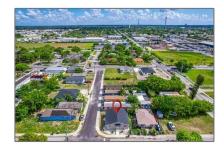

# Commercial Land

- 655 SW 5th St, Homestead, Florida 33030

## Address Map

| Country:       | US                           |  |
|----------------|------------------------------|--|
| State:         | FL                           |  |
| County:        | Miami-Dade County            |  |
| City:          | Homestead                    |  |
| Zipcode:       | 33030                        |  |
| Street:        | 655 SW 5th St                |  |
| Street Number: | 655                          |  |
| Building Name: | LINCOLN PARK<br>ADD TO HOMES |  |
| Floor Number:  | 0                            |  |
| Longitude:     | W81° 30' 50.5"               |  |
| Latitude:      | N25° 27' 55.1"               |  |
| Parcel Number: | 10-78-13-036-0060            |  |