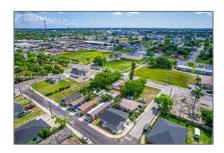

# Commercial Land

- 655 SW 5th St, Homestead, Florida 33030

## Address Map

| Country:       | US                           |  |
|----------------|------------------------------|--|
| State:         | FL                           |  |
| County:        | Miami-Dade County            |  |
| City:          | Homestead                    |  |
| Zipcode:       | 33030                        |  |
| Street:        | 655 SW 5th St                |  |
| Street Number: | 655                          |  |
| Building Name: | LINCOLN PARK<br>ADD TO HOMES |  |
| Floor Number:  | 0                            |  |
| Longitude:     | W81° 30' 50.5"               |  |
| Latitude:      | N25° 27' 55.1"               |  |
| Parcel Number: | 10-78-13-036-0060            |  |