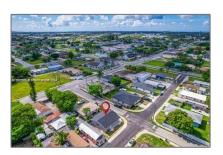

# Commercial Land

- 655 SW 5th St, Homestead, Florida 33030

## Address Map

| Country:       | US                           |  |
|----------------|------------------------------|--|
| State:         | FL                           |  |
| County:        | Miami-Dade County            |  |
| City:          | Homestead                    |  |
| Zipcode:       | 33030                        |  |
| Street:        | 655 SW 5th St                |  |
| Street Number: | 655                          |  |
| Building Name: | LINCOLN PARK<br>ADD TO HOMES |  |
| Floor Number:  | 0                            |  |
| Longitude:     | W81° 30' 50.5"               |  |
| Latitude:      | N25° 27' 55.1"               |  |
| Parcel Number: | 10-78-13-036-0060            |  |