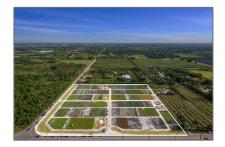

# Commercial Land

- 14815 SW 200th St, Miami, Florida 33187

### **Basic Details**

| Property Type:        | Commercial Land |
|-----------------------|-----------------|
| Property Sub<br>Type: | Agriculture     |
| Listing Type:         | For Sale        |
| Listing ID:           | A11447189       |
| Price:                | \$2,495,000     |
| Lot Area:             | 9.86 Acre       |

### **Features**

Lot Features:

Corner Location, Corner Lot, 5 To Less Than 10 Acre Lot

Water Front: 1