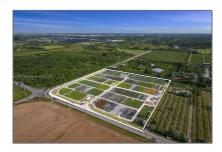

# Commercial Land

- 14815 SW 200th St, Miami, Florida 33187

### **Basic Details**

| Property Type:        | Commercial Land |
|-----------------------|-----------------|
| Property Sub<br>Type: | Agriculture     |
| Listing Type:         | For Sale        |
| Listing ID:           | A11447189       |
| Price:                | \$2,495,000     |
| Lot Area:             | 9.86 Acre       |

### **Features**

Lot Features:

Corner Location, Corner Lot, 5 To Less Than 10 Acre Lot

Water Front: 1