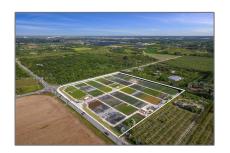

# Commercial Land

- 14815 SW 200th St, Miami, Florida 33187

### **Basic Details**

| Property Type:        | Commercial Land |
|-----------------------|-----------------|
| Property Sub<br>Type: | Agriculture     |
| Listing Type:         | For Sale        |
| Listing ID:           | A11447189       |
| Price:                | \$2,495,000     |
| Lot Area:             | 9.86 Acre       |

### **Features**

Lot Features:

Corner Location, Corner Lot, 5 To Less Than 10 Acre Lot

Water Front: 1