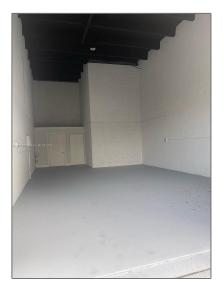

## **Basic Details**

| Property Type:        | <b>Commercial Sale</b>         |
|-----------------------|--------------------------------|
| Property Sub<br>Type: | Industrial                     |
| Listing Type:         | For Sale                       |
| Listing ID:           | A11602208                      |
| Price:                | \$2,000                        |
| Year Built:           | 1989                           |
| Built up area:        | 900 Sqft                       |
| √ Type of Business:   | Industrial, Warehouse<br>Space |