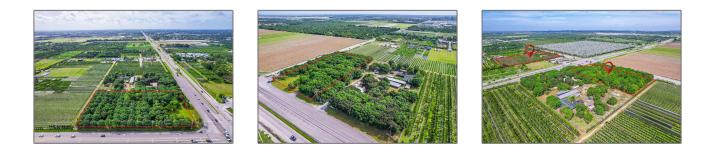

# Commercial Land

- 18425 SW 177th Ave, Miami, Florida 33187

#### **Basic Details**

| Property Type: | <b>Commercial Land</b> |
|----------------|------------------------|
| Listing Type:  | For Sale               |
| Listing ID:    | A11602149              |
| Price:         | \$2,100,000            |
| Lot Area:      | 3.50 Acre              |

## Address Map

| Country:                   | US                    |  |
|----------------------------|-----------------------|--|
| State:                     | FL                    |  |
| County:                    | Miami-Dade County     |  |
| City:                      | Miami                 |  |
| Zipcode:                   | 33187                 |  |
| Street:                    | 18425 SW 177th<br>Ave |  |
| Street Number:             | 18425                 |  |
| Floor Number:              | 0                     |  |
| Longitude:                 | W81° 31' 19.1''       |  |
| Latitude:                  | N25° 35' 38.3''       |  |
| Parcel Number:             | 30-69-06-000-0180     |  |
| Zoning:                    | 9000                  |  |
| √ Street pre<br>Direction: | Sw                    |  |
|                            |                       |  |