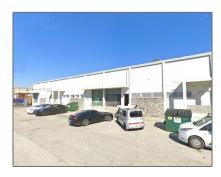

## Commercial Sale

- 14935 NW 27th Ave, Opa-Locka, Florida 33054

## **Basic Details**

Property Type: **Commercial Sale Property Sub Industrial** Type: Listing Type: **For Sale** Listing ID: A11602022 Price: **\$15** Year Built: 1968 25,380 Sqft Built up area: Type of Business: Warehouse Space, Light