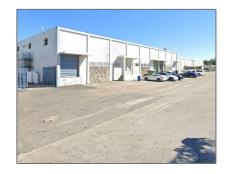

## Commercial Sale

- 14935 NW 27th Ave, Opa-Locka, Florida 33054

## **Basic Details**

Property Type: **Commercial Sale Property Sub Industrial** Type: Listing Type: **For Sale** Listing ID: A11602022 Price: **\$15** Year Built: 1968 25,380 Sqft Built up area: Type of Business: Warehouse Space, Light