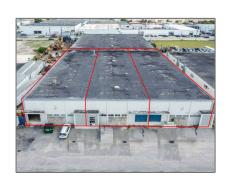

## Commercial Sale

- 14935 NW 27th Ave, Opa-Locka, Florida 33054

## **Basic Details**

Property Type: **Commercial Sale Property Sub Industrial** Type: Listing Type: **For Sale** Listing ID: A11602022 Price: **\$15** Year Built: 1968 25,380 Sqft Built up area: Type of Business: Warehouse Space, Light