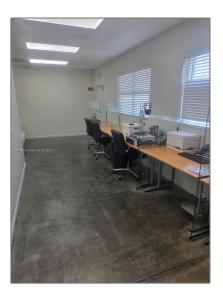

## **Commercial Sale**

- 10900 NW 21st St # 240, Sweetwater, Florida 33172









## **Basic Details**

| Property Type: C      | ommercial Sale                                      |
|-----------------------|-----------------------------------------------------|
| Property Sub<br>Type: | Mixed Use                                           |
| Listing Type:         | For Sale                                            |
| Listing ID:           | A11601962                                           |
| Price:                | \$4,400                                             |
| Year Built:           | 2006                                                |
| Built up area:        | 3,200 Sqft                                          |
| ✓ Type of Business:   | Office/warehouse<br>Combination, Warehouse<br>Space |

## Features



## Address Map

| Country: | US