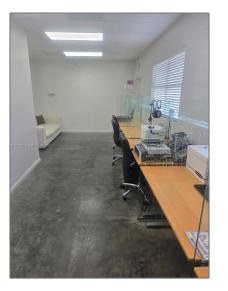

## **Commercial Sale**

- 10900 NW 21st St # 240, Sweetwater, Florida 33172









## **Basic Details**

| Property Type: C      | ommercial Sale                                      |
|-----------------------|-----------------------------------------------------|
| Property Sub<br>Type: | Mixed Use                                           |
| Listing Type:         | For Sale                                            |
| Listing ID:           | A11601962                                           |
| Price:                | \$4,400                                             |
| Year Built:           | 2006                                                |
| Built up area:        | 3,200 Sqft                                          |
| ✓ Type of Business:   | Office/warehouse<br>Combination, Warehouse<br>Space |

## Features



## Address Map

| Country: | US