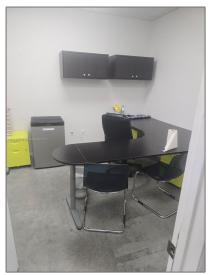

## **Commercial Sale**

- 10900 NW 21st St # 240, Sweetwater, Florida 33172









## **Basic Details**

| Property Type: C      | ommercial Sale                                      |
|-----------------------|-----------------------------------------------------|
| Property Sub<br>Type: | Mixed Use                                           |
| Listing Type:         | For Sale                                            |
| Listing ID:           | A11601962                                           |
| Price:                | \$4,400                                             |
| Year Built:           | 2006                                                |
| Built up area:        | 3,200 Sqft                                          |
| ✓ Type of Business:   | Office/warehouse<br>Combination, Warehouse<br>Space |

## Features



## Address Map

| Country: | US