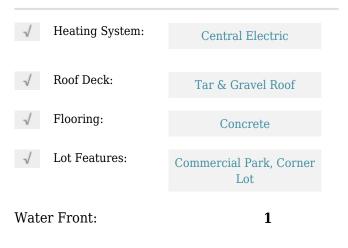

t # 240, Sweetwater, Florida 33172









## **Basic Details**

| Property Type: C      | ommercial Sale                                      |
|-----------------------|-----------------------------------------------------|
| Property Sub<br>Type: | Mixed Use                                           |
| Listing Type:         | For Sale                                            |
| Listing ID:           | A11601962                                           |
| Price:                | \$4,400                                             |
| Year Built:           | 2006                                                |
| Built up area:        | 3,200 Sqft                                          |
| ✓ Type of Business:   | Office/warehouse<br>Combination, Warehouse<br>Space |

## Features



## Address Map

| Country: | US                |
|----------|-------------------|
| State:   | FL                |
| County:  | Miami-Dade County |
| City:    | Sweetwater        |
| Zipcode: | 33172             |

| Street:                    | 10900 NW 21st St<br># 240 |  |
|----------------------------|---------------------------|--|
| Street Number:             | 10900                     |  |
| Floor Number:              | 0                         |  |
| Longitude:                 | W81° 37' 38.8''           |  |
| Latitude:                  | N25° 47' 32.8''           |  |
| Unit Number:               | 240                       |  |
| Parcel Number:             | 25-30-31-036-0460         |  |
| Zoning:                    | 7100                      |  |
| ✓ Street pre<br>Directi