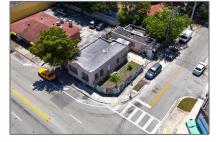

## Commercial Sale

- Address not available!

## **Basic Details**

Features

| Property Sub<br>Type:Mixed UseListing Type:For SaleListing ID:A11601739Price:\$799,000Year Built:1932Built up area:2,104 Sqft✓Type of Business:Residential-single Family |
|--------------------------------------------------------------------------------------------------------------------------------------------------------------------------|
| Listing ID: A11601739<br>Price: \$799,000<br>Year Built: 1932<br>Built up area: 2,104 Sqft                                                                               |
| Price:\$799,000Year Built:1932Built up area:2,104 Sqft                                                                                                                   |
| Year Built:1932Built up area:2,104 Sqft                                                                                                                                  |
| Built up area: 2,104 Sqft                                                                                                                                                |
|                                                                                                                                                                          |
| / Type of Business: Desidential single Femily                                                                                                                            |
| ✓ Type of Business: Residential-single Family                                                                                                                            |