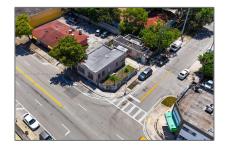

## Commercial Sale

- Address not available!

## **Basic Details**

Features

| Property Sub<br>Type:Mixed UseListing Type:For SaleListing ID:A11601739Price:\$799,000Year Built:1932Built up area:2,104 Sqft✓Type of Business:Residential-single Family |
|--------------------------------------------------------------------------------------------------------------------------------------------------------------------------|
| Listing ID: A11601739<br>Price: \$799,000<br>Year Built: 1932<br>Built up area: 2,104 Sqft                                                                               |
| Price:\$799,000Year Built:1932Built up area:2,104 Sqft                                                                                                                   |
| Year Built:1932Built up area:2,104 Sqft                                                                                                                                  |
| Built up area: 2,104 Sqft                                                                                                                                                |
|                                                                                                                                                                          |
| / Type of Business: Desidential single Femily                                                                                                                            |
| ✓ Type of Business: Residential-single Family                                                                                                                            |