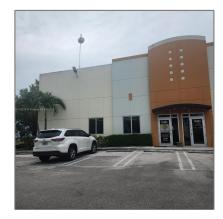

## Commercial Sale

- 13483 NW 19th Ln # 24, Doral, Florida 33182

## Address Map

| Country:       | US                       |  |
|----------------|--------------------------|--|
| State:         | FL                       |  |
| County:        | Miami-Dade County        |  |
| City:          | Doral                    |  |
| Zipcode:       | 33182                    |  |
| Street:        | 13483 NW 19th Ln<br># 24 |  |
| Street Number: | 13483                    |  |