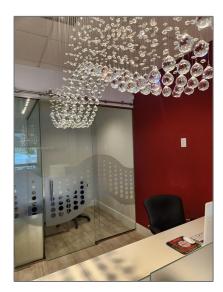

#### Property Type: **Commercial Sale Property Sub** Office Type: Listing Type: **For Sale** Listing ID: A11599681 **\$500** Price: Year Built: 2016 200 Sqft Built up area: Type of Business: Office Space

### Features

Description:

| √ Heating System: | Central Individual A/c |
|-------------------|------------------------|
| √ Cooling System: | Central Individual A/c |
| √ Security:       | Smoke Detector(s)      |
| √ Parking:        | Common, Free Parking   |
| √ Flooring:       | Ceramic Floor          |
| √ Lot Features:   | Corner Unit            |
| √ Sewer:          | Public Sanitation      |
| Water Front:      | 1                      |
| √ Water Front     | Pond                   |