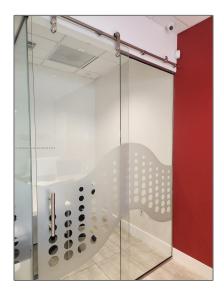

#### Property Type: **Commercial Sale Property Sub** Office Type: Listing Type: **For Sale** Listing ID: A11599681 **\$500** Price: Year Built: 2016 200 Sqft Built up area: Type of Business: Office Space

### Features

Description:

| √ Heating System: | Central Individual A/c |
|-------------------|------------------------|
| √ Cooling System: | Central Individual A/c |
| √ Security:       | Smoke Detector(s)      |
| √ Parking:        | Common, Free Parking   |
| √ Flooring:       | Ceramic Floor          |
| √ Lot Features:   | Corner Unit            |
| √ Sewer:          | Public Sanitation      |
| Water Front:      | 1                      |
| √ Water Front     | Pond                   |