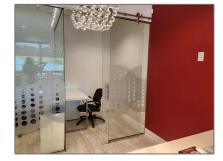

#### Property Type: **Commercial Sale Property Sub** Office Type: Listing Type: **For Sale** Listing ID: A11599681 **\$500** Price: Year Built: 2016 200 Sqft Built up area: Type of Business: Office Space

### Features

Description:

| √ Heating System: | Central Individual A/c |
|-------------------|------------------------|
| √ Cooling System: | Central Individual A/c |
| √ Security:       | Smoke Detector(s)      |
| √ Parking:        | Common, Free Parking   |
| √ Flooring:       | Ceramic Floor          |
| √ Lot Features:   | Corner Unit            |
| √ Sewer:          | Public Sanitation      |
| Water Front:      | 1                      |
| √ Water Front     | Pond                   |