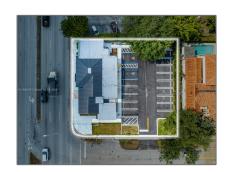

## Commercial Sale

- 230 SW 42nd Ave, Miami, Florida 33134

## Basic Details

| Property Type:        | Commercial Sale |
|-----------------------|-----------------|
| Property Sub<br>Type: | Office          |
| Listing Type:         | For Sale        |
| Listing ID:           | A11596195       |
| Price:                | \$2,500,000     |
| Year Built:           | 1939            |
| Built up area:        | 3,613 Sqft      |
| √ Type of Business    | Office Space    |