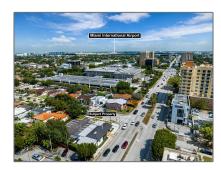

## Commercial Sale

- 230 SW 42nd Ave, Miami, Florida 33134

## Address Map

| Country:       | US                       |  |
|----------------|--------------------------|--|
| State:         | FL                       |  |
| County:        | <b>Miami-Dade County</b> |  |
| City:          | Miami                    |  |
| Zipcode:       | 33134                    |  |
| Street:        | 230 SW 42nd Ave          |  |
| Street Number: | 230                      |  |
| Floor Number:  | 0                        |  |
| Longitude:     | W81° 44' 10.4''          |  |
| Latitude:      | N25° 46' 9.4''           |  |