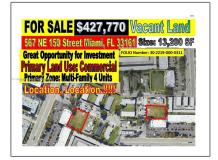

# **Commercial Land**

- 567 NE 150th St, Miami, Florida 33161

## **Basic Details**

| Property Type: | <b>Commercial Land</b> |
|----------------|------------------------|
| Listing Type:  | For Sale               |
| Listing ID:    | A11598671              |
| Price:         | \$427,770              |
| Lot Area:      | 0.30 Acre              |