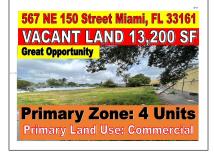

# **Commercial Land**

- 567 NE 150th St, Miami, Florida 33161

## **Basic Details**

| Property Type: | <b>Commercial Land</b> |
|----------------|------------------------|
| Listing Type:  | For Sale               |
| Listing ID:    | A11598671              |
| Price:         | \$427,770              |
| Lot Area:      | 0.30 Acre              |