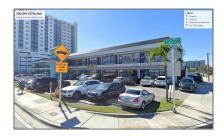

# Address Map

| State: FL  County: Miami-Dade County  City: Sweetwater  Zipcode: 33174  Street: 300 SW 107th Ave # 107  Street Number: 300  Floor Number: 0  Longitude: W81° 37' 51.1"            | Country:       | US                |  |
|-----------------------------------------------------------------------------------------------------------------------------------------------------------------------------------|----------------|-------------------|--|
| City:         Sweetwater           Zipcode:         33174           Street:         300 SW 107th Ave # 107           Street Number:         300           Floor Number:         0 | State:         | FL                |  |
| Zipcode:       33174         Street:       300 SW 107th Ave # 107         Street Number:       300         Floor Number:       0                                                  | County:        | Miami-Dade County |  |
| Street:       300 SW 107th Ave # 107         Street Number:       300         Floor Number:       0                                                                               | City:          | Sweetwater        |  |
| # 107 Street Number: 300 Floor Number: 0                                                                                                                                          | Zipcode:       | 33174             |  |
| Floor Number: <b>0</b>                                                                                                                                                            | Street:        |                   |  |
| 2 2002 2 (44-12022)                                                                                                                                                               | Street Number: | 300               |  |
| Longitude: <b>W81° 37' 51.1''</b>                                                                                                                                                 | Floor Number:  | 0                 |  |
|                                                                                                                                                                                   | Longitude:     | W81° 37' 51.1"    |  |