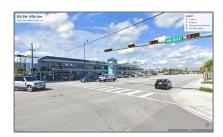

# Address Map

| State: FL  County: Miami-Dade County  City: Sweetwater  Zipcode: 33174  Street: 300 SW 107th Ave # 107  Street Number: 300  Floor Number: 0  Longitude: W81° 37' 51.1"            | Country:       | US                |  |
|-----------------------------------------------------------------------------------------------------------------------------------------------------------------------------------|----------------|-------------------|--|
| City:         Sweetwater           Zipcode:         33174           Street:         300 SW 107th Ave # 107           Street Number:         300           Floor Number:         0 | State:         | FL                |  |
| Zipcode:       33174         Street:       300 SW 107th Ave # 107         Street Number:       300         Floor Number:       0                                                  | County:        | Miami-Dade County |  |
| Street:       300 SW 107th Ave # 107         Street Number:       300         Floor Number:       0                                                                               | City:          | Sweetwater        |  |
| # 107 Street Number: 300 Floor Number: 0                                                                                                                                          | Zipcode:       | 33174             |  |
| Floor Number: <b>0</b>                                                                                                                                                            | Street:        |                   |  |
| 2 2002 2 (44-12022)                                                                                                                                                               | Street Number: | 300               |  |
| Longitude: <b>W81° 37' 51.1''</b>                                                                                                                                                 | Floor Number:  | 0                 |  |
|                                                                                                                                                                                   | Longitude:     | W81° 37' 51.1"    |  |