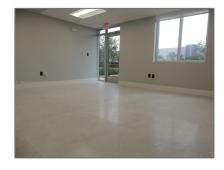

## **Basic Details**

| Property Type:        | Commercial Sale                          |
|-----------------------|------------------------------------------|
| Property Sub<br>Type: | Industrial                               |
| Listing Type:         | For Sale                                 |
| Listing ID:           | A11596003                                |
| Price:                | \$945,000                                |
| Year Built:           | 2019                                     |
| Built up area:        | 2,412 Sqft                               |
| √ Type of Business:   | Industrial, Office/warehouse Combination |
|                       |                                          |

## Features

| √ Heating System: | Central Electric                                            |
|-------------------|-------------------------------------------------------------|
| ✓ Cooling System: | Central Building A/c                                        |
| √ Security:       | Smoke Alarm, Smoke<br>Detector(s), Fire<br>Sprinkler System |
| √ Parking:        | Assigned, Guest                                             |
| √ Flooring:       | Tile                                                        |
| √ Lot Features:   | Commercial Park, City<br>Location, Industrial Park          |
| √ Sewer:          | Public Sanitation                                           |
| Water Front:      | 1                                                           |