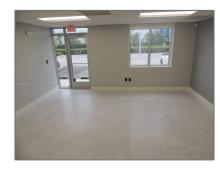

## **Basic Details**

| Property Type:        | Commercial Sale                          |
|-----------------------|------------------------------------------|
| Property Sub<br>Type: | Industrial                               |
| Listing Type:         | For Sale                                 |
| Listing ID:           | A11596003                                |
| Price:                | \$945,000                                |
| Year Built:           | 2019                                     |
| Built up area:        | 2,412 Sqft                               |
| √ Type of Business:   | Industrial, Office/warehouse Combination |
|                       |                                          |

## Features

| √ Heating System: | Central Electric                                            |
|-------------------|-------------------------------------------------------------|
| ✓ Cooling System: | Central Building A/c                                        |
| √ Security:       | Smoke Alarm, Smoke<br>Detector(s), Fire<br>Sprinkler System |
| √ Parking:        | Assigned, Guest                                             |
| √ Flooring:       | Tile                                                        |
| √ Lot Features:   | Commercial Park, City<br>Location, Industrial Park          |
| √ Sewer:          | Public Sanitation                                           |
| Water Front:      | 1                                                           |