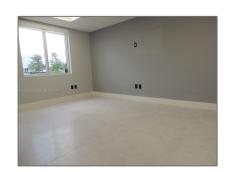

## **Basic Details**

| Property Type:        | Commercial Sale                          |
|-----------------------|------------------------------------------|
| Property Sub<br>Type: | Industrial                               |
| Listing Type:         | For Sale                                 |
| Listing ID:           | A11596003                                |
| Price:                | \$945,000                                |
| Year Built:           | 2019                                     |
| Built up area:        | 2,412 Sqft                               |
| √ Type of Business:   | Industrial, Office/warehouse Combination |
|                       |                                          |

## Features

| √ Heating System: | Central Electric                                            |
|-------------------|-------------------------------------------------------------|
| ✓ Cooling System: | Central Building A/c                                        |
| √ Security:       | Smoke Alarm, Smoke<br>Detector(s), Fire<br>Sprinkler System |
| √ Parking:        | Assigned, Guest                                             |
| √ Flooring:       | Tile                                                        |
| √ Lot Features:   | Commercial Park, City<br>Location, Industrial Park          |
| √ Sewer:          | Public Sanitation                                           |
| Water Front:      | 1                                                           |