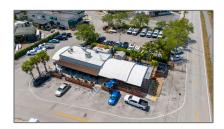

## Commercial Sale

- 600 Payne Dr, Miami Springs, Florida 33166

For Sale

Listing ID:

\$1,250,000 Price:

Year Built:

4,000 Sqft Built up area:

Type of Business:

Retail Space, Restaurant/bar

**1950** 