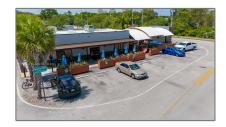

## Commercial Sale

- 600 Payne Dr, Miami Springs, Florida 33166

For Sale

Listing ID:

\$1,250,000 Price:

Year Built:

4,000 Sqft Built up area:

Type of Business:

Retail Space, Restaurant/bar

**1950** 