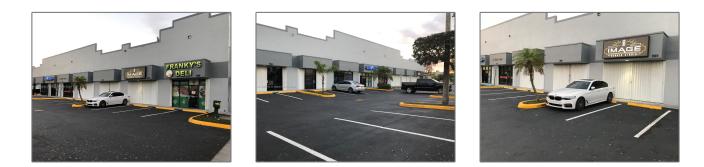

## Commercial Sale

- 2562 W 84th St # A, Hialeah, Florida 33016





## **Basic Details**

## Features

| Property Type:        | Commercial Sale                                     |  |  |  |
|-----------------------|-----------------------------------------------------|--|--|--|
| Property Sub<br>Type: | Industrial                                          |  |  |  |
| Listing Type:         | For Sale                                            |  |  |  |
| Listing ID:           | A11595340                                           |  |  |  |
| Price:                | \$2,800                                             |  |  |  |
| Year Built:           | 1997                                                |  |  |  |
| Built up area:        | 890 Sqft                                            |  |  |  |
| ✓ Type of Business:   | Office/warehouse<br>Combi