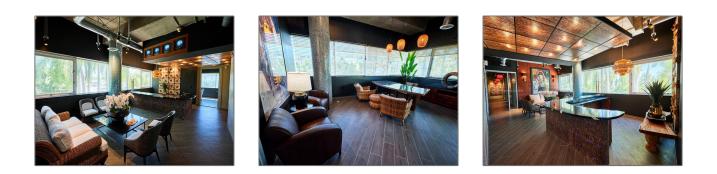

## **Commercial Sale**

- 420-426 Jefferson Ave # 200, Miami Beach, Florida 33139

-

## **Basic Details**

| Property Type:        | <b>Commercial Sale</b> |
|-----------------------|------------------------|
| Property Sub<br>Type: | Office                 |
| Listing Type:         | For Sale               |
| Listing ID:           | A11594738              |
| Price:                | \$70                   |
| Year Built:           | 1994                   |
| Built up area:        | 21,873 Sqft            |
| √ Type of Business:   | Office Space           |
|                       |                        |