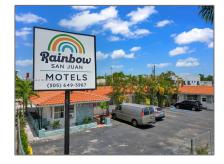

## Commercial Sale

- 2390 SW 8th St, Miami, Florida 33135

## **Basic Details**

| Property Type:        | <b>Commercial Sale</b>                     | √ He        | eating S |
|-----------------------|--------------------------------------------|-------------|----------|
| Property Sub<br>Type: | Hotel/motel                                | √ Co        | ooling S |
| Listing Type:         | For Sale                                   | √ Se        | curity:  |
| Listing ID:           | A11593755                                  |             |          |
| Price:                | \$3,900,000                                | √ Flo       | ooring:  |
| Year Built:           | 1952                                       | ₃/ Se       | wer:     |
| Built up area:        | 6,753 Sqft                                 | <b>V</b> 50 |          |
| √ Type of Busines     | Commercial/residential Income, Hotel/motel | Water F     | ront:    |