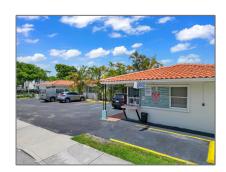

## Commercial Sale

- 2390 SW 8th St, Miami, Florida 33135

## **Basic Details**

| Property Type:        | <b>Commercial Sale</b>                     | √ He        | eating S |
|-----------------------|--------------------------------------------|-------------|----------|
| Property Sub<br>Type: | Hotel/motel                                | √ Co        | ooling S |
| Listing Type:         | For Sale                                   | √ Se        | curity:  |
| Listing ID:           | A11593755                                  |             |          |
| Price:                | \$3,900,000                                | √ Flo       | ooring:  |
| Year Built:           | 1952                                       | ₃/ Se       | wer:     |
| Built up area:        | 6,753 Sqft                                 | <b>V</b> 50 |          |
| √ Type of Busines     | Commercial/residential Income, Hotel/motel | Water F     | ront:    |