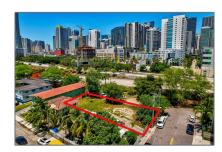

# Commercial Land

- 367 SW 11th St, Miami, Florida 33130

Other

### **Basic Details**

| Property Type: | <b>Commercial Land</b> |
|----------------|------------------------|
| Listing Type:  | For Sale               |
| Listing ID:    | A11593563              |
| Price:         | \$2,400,000            |
| Lot Area:      | <b>0.14</b> Acre       |

## Address Map

| Country:       | US                     |  |
|----------------|------------------------|--|
| State:         | FL                     |  |
| County:        | Miami-Dade County      |  |
| City:          | Miami                  |  |
| Zipcode:       | 33130                  |  |
| Street:        | 367 SW 11th St         |  |
| Street Number: | 367                    |  |
| Building Name: | CITY OF MIAMI<br>SOUTH |  |
| Floor Number:  | 0                      |  |
| Longitude:     | W81° 47' 58.6''        |  |
| Latitude:      | N25° 45' 49.2''        |  |
| Parcel Number: | 01-02-07-070-1101      |  |
| Zoning:        | 3900                   |  |
| √ Street pre   |                        |  |