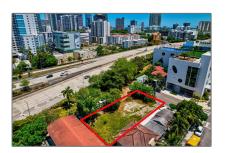

# Commercial Land

- 367 SW 11th St, Miami, Florida 33130

Other

### **Basic Details**

| Property Type: | <b>Commercial Land</b> |
|----------------|------------------------|
| Listing Type:  | For Sale               |
| Listing ID:    | A11593563              |
| Price:         | \$2,400,000            |
| Lot Area:      | <b>0.14</b> Acre       |

## Address Map

| Country:       | US                     |  |
|----------------|------------------------|--|
| State:         | FL                     |  |
| County:        | Miami-Dade County      |  |
| City:          | Miami                  |  |
| Zipcode:       | 33130                  |  |
| Street:        | 367 SW 11th St         |  |
| Street Number: | 367                    |  |
| Building Name: | CITY OF MIAMI<br>SOUTH |  |
| Floor Number:  | 0                      |  |
| Longitude:     | W81° 47' 58.6''        |  |
| Latitude:      | N25° 45' 49.2''        |  |
| Parcel Number: | 01-02-07-070-1101      |  |
| Zoning:        | 3900                   |  |
| √ Street pre   |                        |  |