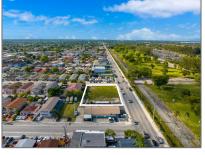

# Commercial Land

- 2450 Palm Ave, Hialeah, Florida 33010

#### Features

| Property Type: | <b>Commercial Land</b> |
|----------------|------------------------|
| Listing Type:  | For Sale               |
| Listing ID:    | A11593503              |
| Price:         | \$3,000,000            |
| Lot Area:      | 0.48 Acre              |

## Address Map

| Country:       | US                   |  |
|----------------|----------------------|--|
| State:         | FL                   |  |
| County:        | Miami-Dade County    |  |
| City:          | Hialeah              |  |
| Zipcode:       | 33010                |  |
| Street:        | 2450 Palm Ave        |  |
| Street Number: | 2450                 |  |
| Building Name: | HIALEAH 10TH<br>ADDN |  |
| Floor Number:  | 0                    |  |
| Longitude:     | W81° 43' 2.8"        |  |
| Latitude:      | N25° 50' 39.1''      |  |
| Parcel Number: | 04-31-07-003-1020    |  |
| Zoning:        | 6400                 |  |
|                |                      |  |