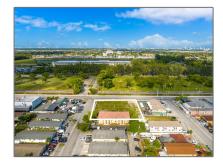

# Commercial Land

- 2450 Palm Ave, Hialeah, Florida 33010

#### Features

| Property Type: | <b>Commercial Land</b> |
|----------------|------------------------|
| Listing Type:  | For Sale               |
| Listing ID:    | A11593503              |
| Price:         | \$3,000,000            |
| Lot Area:      | 0.48 Acre              |

## Address Map

| Country:       | US                   |  |
|----------------|----------------------|--|
| State:         | FL                   |  |
| County:        | Miami-Dade County    |  |
| City:          | Hialeah              |  |
| Zipcode:       | 33010                |  |
| Street:        | 2450 Palm Ave        |  |
| Street Number: | 2450                 |  |
| Building Name: | HIALEAH 10TH<br>ADDN |  |
| Floor Number:  | 0                    |  |
| Longitude:     | W81° 43' 2.8"        |  |
| Latitude:      | N25° 50' 39.1''      |  |
| Parcel Number: | 04-31-07-003-1020    |  |
| Zoning:        | 6400                 |  |
|                |                      |  |