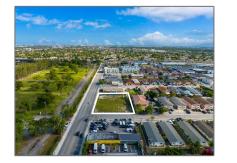

# Commercial Land

- 2450 Palm Ave, Hialeah, Florida 33010

#### Features

| Property Type: | <b>Commercial Land</b> |
|----------------|------------------------|
| Listing Type:  | For Sale               |
| Listing ID:    | A11593503              |
| Price:         | \$3,000,000            |
| Lot Area:      | 0.48 Acre              |

## Address Map

| Country:       | US                   |  |
|----------------|----------------------|--|
| State:         | FL                   |  |
| County:        | Miami-Dade County    |  |
| City:          | Hialeah              |  |
| Zipcode:       | 33010                |  |
| Street:        | 2450 Palm Ave        |  |
| Street Number: | 2450                 |  |
| Building Name: | HIALEAH 10TH<br>ADDN |  |
| Floor Number:  | 0                    |  |
| Longitude:     | W81° 43' 2.8"        |  |
| Latitude:      | N25° 50' 39.1''      |  |
| Parcel Number: | 04-31-07-003-1020    |  |
| Zoning:        | 6400                 |  |
|                |                      |  |