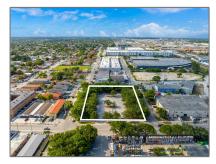

# **Commercial Land**

- 955 SE 12th St, Hialeah, Florida 33010

## **Basic Details**

| Property Type:        | <b>Commercial Land</b> |  |
|-----------------------|------------------------|--|
| Property Sub<br>Type: | Income/multifamily     |  |
| Listing Type:         | For Sale               |  |
| Listing ID:           | A11593491              |  |
| Price:                | \$6,850,000            |  |
| Lot Area:             | 1.14 Acre              |  |

## Address Map

| Country:       | US                |  |
|----------------|-------------------|--|
| State:         | FL                |  |
| County:        | Miami-Dade County |  |
| City:          | Hialeah           |  |
| Zipcode:       | 33010             |  |
| Street:        | 955 SE 12th St    |  |
| Street Number: | 955               |  |
| Floor Number:  | 0                 |  |
| Longitude:     | W81° 44' 19.3''   |  |
| Latitude:      | N25° 48' 45.5''   |  |
| Parcel Number: | 04-31-20-059-0020 |  |
| Zoning:        | 7610              |  |
|                |                   |  |