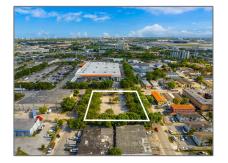

# **Commercial Land**

- 955 SE 12th St, Hialeah, Florida 33010

## **Basic Details**

| Property Type:        | <b>Commercial Land</b> |  |
|-----------------------|------------------------|--|
| Property Sub<br>Type: | Income/multifamily     |  |
| Listing Type:         | For Sale               |  |
| Listing ID:           | A11593491              |  |
| Price:                | \$6,850,000            |  |
| Lot Area:             | 1.14 Acre              |  |

## Address Map

| Country:       | US                |  |
|----------------|-------------------|--|
| State:         | FL                |  |
| County:        | Miami-Dade County |  |
| City:          | Hialeah           |  |
| Zipcode:       | 33010             |  |
| Street:        | 955 SE 12th St    |  |
| Street Number: | 955               |  |
| Floor Number:  | 0                 |  |
| Longitude:     | W81° 44' 19.3''   |  |
| Latitude:      | N25° 48' 45.5''   |  |
| Parcel Number: | 04-31-20-059-0020 |  |
| Zoning:        | 7610              |  |
|                |                   |  |