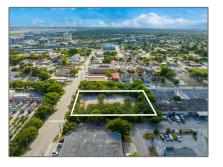

# **Commercial Land**

- 955 SE 12th St, Hialeah, Florida 33010

## **Basic Details**

| Property Type:        | <b>Commercial Land</b> |  |
|-----------------------|------------------------|--|
| Property Sub<br>Type: | Income/multifamily     |  |
| Listing Type:         | For Sale               |  |
| Listing ID:           | A11593491              |  |
| Price:                | \$6,850,000            |  |
| Lot Area:             | 1.14 Acre              |  |

## Address Map

| Country:       | US                |  |
|----------------|-------------------|--|
| State:         | FL                |  |
| County:        | Miami-Dade County |  |
| City:          | Hialeah           |  |
| Zipcode:       | 33010             |  |
| Street:        | 955 SE 12th St    |  |
| Street Number: | 955               |  |
| Floor Number:  | 0                 |  |
| Longitude:     | W81° 44' 19.3''   |  |
| Latitude:      | N25° 48' 45.5''   |  |
| Parcel Number: | 04-31-20-059-0020 |  |
| Zoning:        | 7610              |  |
|                |                   |  |