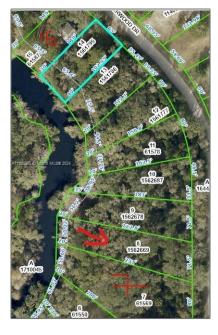

## Address Map

| Country: | US                                      |
|----------|-----------------------------------------|
| State:   | FL                                      |
| County:  | Hernando County                         |
| City:    | Other City - In The<br>State Of Florida |
| Zipcode: | 33523                                   |
| Street:  | 0 RIDERWOOD DR<br>LOT8                  |

| Street Number: | 0              |  |
|----------------|----------------|--|
| Building Name: | DADE CITY      |  |
| Floor Number:  | 0              |  |
| Longitude:     | W83° 48' 0''   |  |
| Latitude:      | N28° 29' 4.3'' |  |
| Parcel Number: | 116505         |  |
| Zoning:        | RESIDENTIAL    |  |