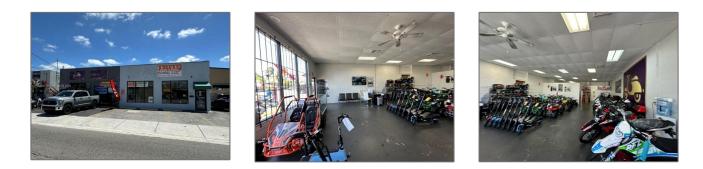

## **Commercial Sale**

- 368 W 29th St, Hialeah, Florida 33012

## **Basic Details**

| Property Type:        | <b>Commercial Sale</b>                                  |
|-----------------------|---------------------------------------------------------|
| Property Sub<br>Type: | Industrial                                              |
| Listing Type:         | For Sale                                                |
| Listing ID:           | A11592509                                               |
| Price:                | \$1,980,000                                             |
| Year Built:           | 1965                                                    |
| Built up area:        | 4,800 Sqft                                              |
| ✓ Type of Business    | Office/warehouse<br>Combination, Light<br>Manufacturing |
|                       |                                                         |