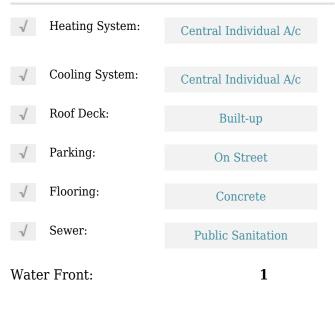

|
|-----------------------|---------------------------------------------------------|
| Property Sub<br>Type: | Industrial                                              |
| Listing Type:         | For Sale                                                |
| Listing ID:           | A11592509                                               |
| Price:                | \$1,980,000                                             |
| Year Built:           | 1965                                                    |
| Built up area:        | 4,800 Sqft                                              |
| ✓ Type of Business    | Office/warehouse<br>Combination, Light<br>Manufacturing |
|                       |                                                         |

## Features



## Address Map

| Country:       | US                |  |
|----------------|-------------------|--|
| State:         | FL                |  |
| County:        | Miami-Dade County |  |
| City:          | Hialeah           |  |
| Zipcode:       | 33012             |  |
| Street:        | 368 W 29th St     |  |
| Street Number: | 368               |  |
| Floor Number:  | 0                 |  |
| Longitude:     | W81° 42' 38.1''   |  |

| Latitude:                  | N25° 50' 52.4''   |
|----------------------------|-------------------|
| Parcel Number:             | 04-31-07-006-2510 |
| Zoning:                    | 7300              |
| ✓ Street pre<br>Direction: | W                 |