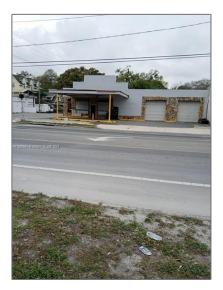

# **Commercial Land**

- 4402 N NEBRASKA AVE, Tampa, Florida 33603

#### **Basic Details**

| Property Type:        | <b>Commercial Land</b> |  |
|-----------------------|------------------------|--|
| Property Sub<br>Type: | Income/multifamily     |  |
| Listing Type:         | For Sale               |  |
| Listing ID:           | A11588804              |  |
| Price:                | \$2,000,000            |  |
| Lot Area:             | 1 Acre                 |  |

## Address Map

| Country:       | US                     |
|----------------|------------------------|
| State:         | FL                     |
| County:        | Hillsborough<br>County |
| City:          | Tampa                  |
| Zipcode:       | 33603                  |
| Street:        | 4402 N NEBRASKA<br>AVE |
| Street Number: | 4402                   |
|                |                        |