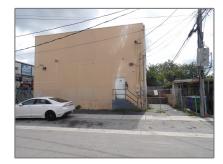

## Commercial Sale

- Address not available!

## Basic Details

| Property Type:        | <b>Commercial Sale</b>                                  |
|-----------------------|---------------------------------------------------------|
| Property Sub<br>Type: | Mixed Use                                               |
| Listing Type:         | For Sale                                                |
| Listing ID:           | A11592295                                               |
| Price:                | \$3,600                                                 |
| Year Built:           | 1970                                                    |
| Built up area:        | 3,600 Sqft                                              |
| √ Type of Business    | Office/warehouse<br>Combination, Light<br>Manufacturing |