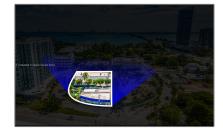

# Commercial Land

- 3886 Biscayne Blvd, Miami, Florida 33137

## **Basic Details**

Property Type: Commercial Land

Listing Type: For Sale

Listing ID: A11592068

Price: \$50,000,000

Lot Area:

## Address Map

| Country:       | US                          |  |
|----------------|-----------------------------|--|
| State:         | FL                          |  |
| County:        | Miami-Dade County           |  |
| City:          | Miami                       |  |
| Zipcode:       | 33137                       |  |
| Street:        | 3886 Biscayne Blvd          |  |
| Street Number: | 3886                        |  |
| Building Name: | MAGNOLIA PARK<br>2ND AMD PL |  |
| Floor Number:  | 0                           |  |
| Longitude:     | W81° 48' 37.9''             |  |
| Latitude:      | N25° 48' 46.9''             |  |
| Parcel Number: | 01-32-19-011-0470           |  |
| Zoning:        | T6-12-L                     |  |