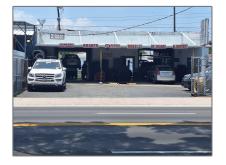

## Commercial Sale

- 3223 SW 8th St, Miami, Florida 33135

## Basic Details

| Property Type:        | Commercial Sale                                |  |  |
|-----------------------|------------------------------------------------|--|--|
| Property Sub<br>Type: | Mixed Use                                      |  |  |
| Listing Type:         | For Sale                                       |  |  |
| Listing ID:           | A11591862                                      |  |  |
| Price:                | \$1,480,000                                    |  |  |
| Year Built:           | 1947                                           |  |  |
| Built up area:        | 1,230 Sqft                                     |  |  |
| √ Type of Business    | Automotive,<br>Office/warehouse<br>Combination |  |  |