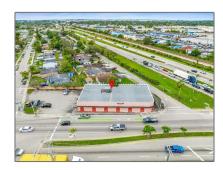

## Commercial Sale

- 14566 NW 22nd Ave, Opa-Locka, Florida 33054

## Address Map

Country: US

State: FL

County: Miami-Dade County

City: Opa-Locka

Zipcode: **33054** 

Street: **14566 NW 22nd** 

Ave

Street Number: 14566

Floor Number: **0** 

Longitude: **W81° 45' 49.7''** 

 Latitude:
 N25° 54' 25.7"

 Parcel Number:
 08-21-22-005-0120

 Zoning:
 6600

 ✓
 Street pre Direction: