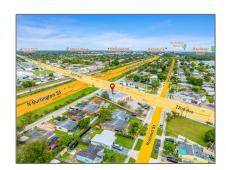

## Address Map

Country: US

State: FL

County: Miami-Dade County

City: Opa-Locka

Zipcode: **33054** 

Street: **14566 NW 22nd** 

Ave

Street Number: 14566

Floor Number: **0** 

Longitude: **W81° 45' 49.7''** 

 Latitude:
 N25° 54' 25.7"

 Parcel Number:
 08-21-22-005-0120

 Zoning:
 6600

 ✓
 Street pre Direction: