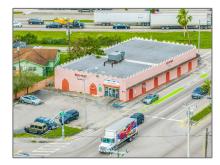

## Commercial Sale

- 14566 NW 22nd Ave, Opa-Locka, Florida 33054

## **Basic Details**

Property Type: Commercial Sale

Property Sub

**Special Purpose** 

Type:

Listing Type: For Sale

Listing ID: **A11591988** 

Price: \$1,600,000

Year Built: 1950

Built up area: 7,344 Sqft

•

Type of Business:

Convenience Store, Special Purpose

## Address Map

Country: US

State: FL

County: Miami-Dade County

City: Opa-Locka

Zipcode: **33054** 

Street: **14566 NW 22nd** 

Ave

Street Number: 14566

Floor Number: **0** 

Longitude: **W81° 45' 49.7''** 

 Latitude:
 N25° 54' 25.7"

 Parcel Number:
 08-21-22-005-0120

 Zoning:
 6600

 ✓
 Street pre Direction: