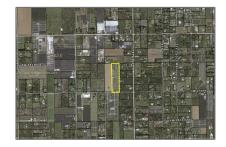

# Commercial Land

- 19815 SW 256 ST, Homestead, Florida 33031

## Address Map

| Country:       | US                                                |  |
|----------------|---------------------------------------------------|--|
| State:         | FL                                                |  |
| County:        | Miami-Dade County                                 |  |
| City:          | Homestead                                         |  |
| Zipcode:       | 33031                                             |  |
| Street:        | 19815 SW 256 ST                                   |  |
| Street Number: | 19815                                             |  |
| Building Name: | Redland                                           |  |
| Floor Number:  | 0                                                 |  |
| Longitude:     | W81° 29' 15.7"                                    |  |
| Latitude:      | N25° 31' 38.7"                                    |  |
| Direction:     | Krome Ave. to SW<br>256 St., West to<br>property. |  |

Parcel Number: **30-68-27-000-0150** 

Zoning: **9000** 

Street pre Direction:

Sw

\_