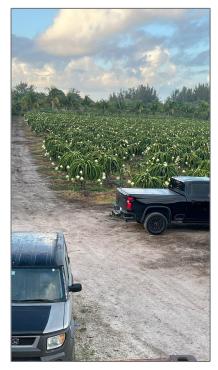

# **Commercial Land**

- 144XX SW 205 Ave, Miami, Florida 33196

### Features

| $\checkmark$ Lot Features: | County Location, 1-2.5<br>Acres |
|----------------------------|---------------------------------|
| √ Sewer:                   | Other                           |
| Water Front:               | 1                               |