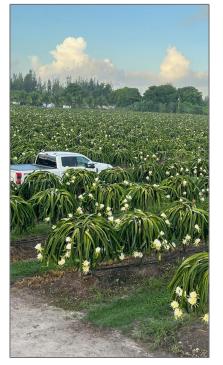

# **Commercial Land**

- 144XX SW 205 Ave, Miami, Florida 33196

### Features

| $\checkmark$ Lot Features: | County Location, 1-2.5<br>Acres |
|----------------------------|---------------------------------|
| √ Sewer:                   | Other                           |
| Water Front:               | 1                               |