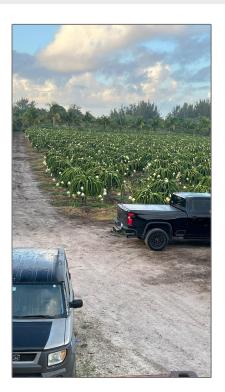

# Commercial Land

- 144XX 205 Ave, Miami, Florida 33196

#### Basic Details

| Property Type: | <b>Commercial Land</b> |
|----------------|------------------------|
| Listing Type:  | For Sale               |
| Listing ID:    | A11589691              |
| Price:         | \$1,299,000            |
| Lot Area:      | 9.50 Acre              |