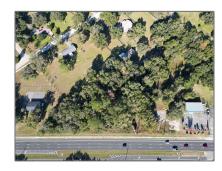

# Commercial Land

- 7201 Sw Hwy 200, Ocala, Florida 34476

### **Basic Details**

| Property Type: | <b>Commercial Land</b> |  |
|----------------|------------------------|--|
| Listing Type:  | For Sale               |  |
| Listing ID:    | A11587359              |  |
| Price:         | \$1,350,000            |  |
| Lot Area:      | 4.31 Acre              |  |