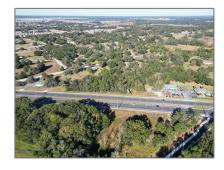

# Commercial Land

- 7201 Sw Hwy 200, Ocala, Florida 34476

### **Basic Details**

| Property Type: | <b>Commercial Land</b> |  |
|----------------|------------------------|--|
| Listing Type:  | For Sale               |  |
| Listing ID:    | A11587359              |  |
| Price:         | \$1,350,000            |  |
| Lot Area:      | 4.31 Acre              |  |