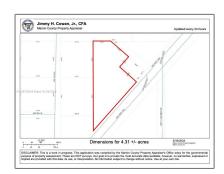

### **Basic Details**

| Property Type: | <b>Commercial Land</b> |  |
|----------------|------------------------|--|
| Listing Type:  | For Sale               |  |
| Listing ID:    | A11587359              |  |
| Price:         | \$1,350,000            |  |
| Lot Area:      | 4.31 Acre              |  |

### Address Map

| Country:       | US                   |  |
|----------------|----------------------|--|
| State:         | FL                   |  |
| County:        | <b>Marion County</b> |  |
| City:          | Ocala                |  |
| Zipcode:       | 34476                |  |
| Street:        | 7201 Sw Hwy 200      |  |
| Floor Number:  | 0                    |  |
| Longitude:     | W83° 45' 42.4''      |  |
| Latitude:      | N29° 5' 54.9''       |  |
| Parcel Number: | 3567200100           |  |
| Zoning:        | B2                   |  |
|                |                      |  |